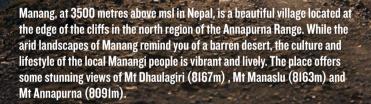

# HIMALAYAN ADVENTURE M A N A N G

The roads wind through cobblestone paths and low roof homes, while Prayer flags flutter in the windows. Being a relatively undisturbed side of the Nepalese Himalayas, this ride has all the makings of an epic adventure on the Royal Enfield Himalayan.