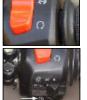

### LOCATION OF KEY PARTS - TOP VIEW

- 1. Turn Signal Switch
- 2. Horn Button
- 3. Clutch Lever
- 4. Day Flash Switch
- 5. Head Lamp Dip Switch
- 6. Manual Bistarter / Choke
- 7. Ignition Switch
- 8. Speedometer
- 9. Malfunction / Low Fuel Indicator
- 10. Engine Kill Switch
- 11. Pilot / Head Light Switch
- 12. E-Start Switch
- 13. Fuel Tank Cap