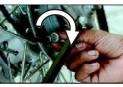

### SPARK PLUG

CLEANING AND ADJUSTING PLUG GAP

- Two spark plugs are provided in your motorcycle.
- Remove spark plug using the plug spanner and tommy bar.
- Clean the insulator tip and electrodes of the plug carefully.
- Check and set the electrode gap between 0.70 to 0.80 mm.

Refit the spark plug on the cylinder head.