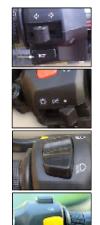

### OPERATION OF CONTROLS

### STEERING LOCK

- Turn Clockwise to lock
- Turn Anticlockwise to Unlock

### FUEL TANK CAP

# IGNITION SWITCH

- Key is common for ignition, petrol tank cap, steering lock, battery cover and tool boxes.
- Key can be removed only in locked position from fuel tank, Filter box, Electrical boxes locks in "OFF" position from Ignition switch.
- Turn handle bar to extreme left, before attempting to lock steering.

#### ENGINE STOP SWITCH

#### E-START SWITCH

Depress & hold till engine starts

## OPERATION OF CONTROLS

### HORN

### HEAD LIGHT SWITCH

-Ö: Head Lamp ON

р<del>с</del> Pilot ON

OFF

### DIMMER SWITCH

High beam Low beam

#### DAY FLASH

Press for Head Light Flash

### TURN SIGNAL SWITCH

📛 Left turn signal ON

 $\hat{\mathbb{T}}$ OFF (Push to off)  $\Rightarrow$ 

Right turn signal ON

### MANUAL BI STARTER (CHOKE)

Apply choke in cold start condition while starting the motorcycle