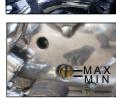

#### Rear Brake

- 3. Free play and smoothness of all operating controls.
- 4. Free movement of steering
- 5. Any cuts, cracks in the tyre and correct tyre pressure.

- 6. Operation of all electrical equipments.
- 7. Brake Fluid level is above the "MIN" mark in the master cylinder. (Disc Brake models)
  - -MIN
- Engine Oil Level is between "MAX & MIN" Level.

#### OIL LEVEL INSPECTION

- Place motorcycle on its center stand on a firm surface.
- Warm up engine for a few minutes & switch off before checking oil level.

- The level is correct if the oil level is in the middle of the oil level window.
- Top up only with recommended Engine oil