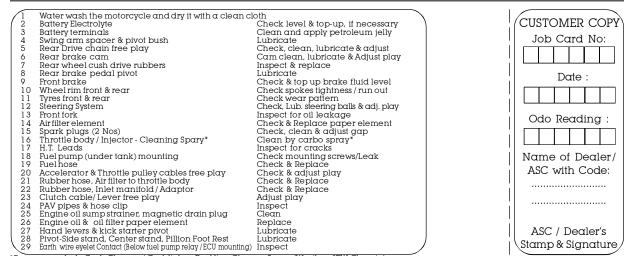

### **1ST FREE SERVICE**

| lst                                                                                                           | 500 KMS or 45+8 DAYS WHICHEVER IS EARLIER FROM DATE OF SALE                                                                                   |
|---------------------------------------------------------------------------------------------------------------|-----------------------------------------------------------------------------------------------------------------------------------------------|
| Free                                                                                                          | Customer Name : Dealer Code :                                                                                                                 |
| Service<br>500 Kms<br>or<br>45 <u>+8</u> days<br>whichever is<br>earlier from the                             | Address :         Frame No:       Regn. No:         Engine No:       Sale Date:         Motorcycle Installation Form No.       Serviced Date: |
| <u>date of sale</u><br>Enter the Details in<br>Free Service<br>Record                                         | ODO Reading : Serviced by (Dealer's/ASC Name & Address)                                                                                       |
| (Cost of oil,<br>oil filter element<br>and other<br>consumables<br>used are<br>chargeable to<br>the customer) | Received the above motorcycle after the service having been done to my entire satisfaction<br>Customer's Signature : Date :                   |