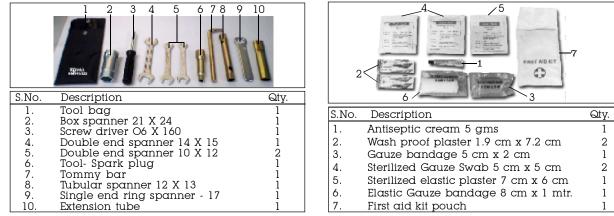

### TOOLS & FIRST AID KIT

The tool kit is located in the left side Electrical box of the motorcycle.

A first aid kit is provided with the motorcyle for any

emergency requirements.

\* Please familiarise yourself with the minor maintenance of the motorcycle before attempting to carry out the same.