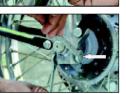

#### REAR WHEEL REMOVAL

- Place motorcycle on center stand on a firm and flat surface.
- Mark the position of the chain adjuster butting with the stopper on the Left side of the swing arm fork.

- Hold the axle firmly and remove the nut on the right side
- Pull out the axle from the left side along with the chain adjuster, taking care not to drop the wheel collar and the spacers on the left side.

 Tilt the motorcycle slightly to the right and pull out the rear wheel from the sprocket lugs