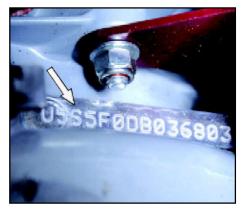

g, Caution and Note are for your safety and for the care and safety to your motorcycle and others. Please read these carefully and if disregarded may result in injury to yourself or others and damages to the motorcycle.

### A WARNING

Indicates a potentially hazardous situation. Disregarding this message may result in injury to rider or other persons.

### CAUTION

This message if disregarded may result in damage to the motorcycle.

#### NOTE

Indicates important and useful messages for clearer understanding.

All Images shown in subsequent pages are for reference to explain and need not to be exactly the same on the model you own. 9

# MOTORCYCLE IDENTIFICATION NUMBERS

### FRAME NUMBER

Punched on steering head tube right side.



### ENGINE NUMBER

Punched on crankcase left top side.



### LOCATION OF KEY PARTS - TOP VIEW



- 1. Turn Signal Switch
- 2. Horn Button
- 3. Clutch Lever
- 4. Day Flash Switch
- 5. Head Lamp Dip Switch
- 6. Manual Bistarter / Choke
- 7. Ignition Switch
- 8. Speedometer
- 9. Malfunction / Low Fuel Indicator
- 10. Engine Kill Switch
- 11. Pilot / Head Light Switch
- 12. E-Start Switch
- 13. Fuel Tank Cap

# LOCATION OF KEY PARTS - RIGHT SIDE VIEW



12

### 1. Right Trafficator Rear

- 2. Right Trafficator Front
- 3. Brake Pedal
- 4. Starter Motor
- 5. Utility Box
- 6. Air Filter Box

# LOCATION OF KEY PARTS - LEFT SIDE VIEW



- 1. Left Trafficator Front
- 2. Electrical & Tool Box
- 3. Left Trafficator Rear
- 4. Center Stand
- 5. Side Stand
- 6. Battery Cover
- 7. Gear Change Pedal
- 8. Spark Plug
- 9. Horn

### OPERATION OF CONTROLS

### STE