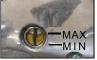

#### OIL LEVEL INSPECTION

- Place motorcycle on its center stand on a firm surface.
- Warm up engine for a few minutes & switch off before checking oil level.

- The level is correct if the oil level is in the middle of the oil level window.
- Top up only with recommended Engine oil