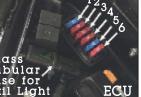

### FUSE & CARRIER

- Open the left side Electrical box.
- The fuse holder is located inside with 4+2 fuses.
- 4+2 fuses.
  Replace the required fuse with the spare fuse available in the fuse carrier.
  Glass Tubular Fuse for Tail Light

BLADE FUSE USAGE LIST

| Fuse No. | Colour | Remarks               |
|----------|--------|-----------------------|
| 1        | Blue   | Main Fuse (15A)       |
| 2        | Red    | EFI / ECU Fuse (10A)  |
| 3        | Red    | Head Lamp Fuse (10A)  |
| 4        | Red    | Other Lamp Fuse (10A) |
| 5        | Blue   | Spare Fuse (15A)      |
| 6        | Red    | Spare Fuse (10A)      |