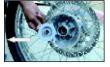

#### REAR WHEEL REMOVAL

- Place motorcycle on center stand on a firm and flat surface.
- Mark the position of the chain adjuster butting with the stopper on the Left side of the swing arm fork.

- Hold the axle firmly and remove the nut on the right side
- Pull out the axle from the left side along with the chain adjuster, taking care not to drop the wheel collar and the spacers on the left side.

 Tilt the motorcycle slightly to the right and pull out the rear wheel from the sprocket lugs