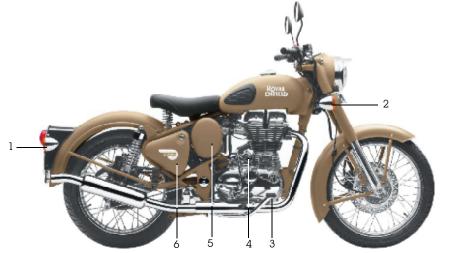

### 1. Right Trafficator Rear

- 2. Right Trafficator Front
- 3. Brake Pedal
- 4. Starter Motor
- 5. Utility Box
- 6. Air Filter Box