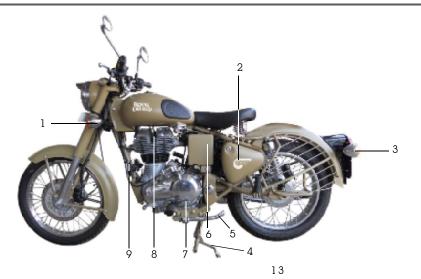

### LOCATION OF KEY PARTS - TOP VIEW

- 1. Turn Signal Switch
- 2. Horn Button
- 3. Clutch Lever
- 4. Day Flash Switch
- 5. Head Lamp Dip Switch
- 6. Manual Bistarter / Choke
- 7. Ignition Switch
- 8. Speedometer
- 9. Malfunction / Low Fuel Indicator
- 10. Engine Kill Switch
- 11. Pilot / Head Light Switch
- 12. E-Start Switch
- 13. Fuel Tank Cap

# LOCATION OF KEY PARTS - RIGHT SIDE VIEW

12

### 1. Right Trafficator Rear

- 2. Right Trafficator Front
- 3. Brake Pedal
- 4. Starter Motor
- 5. Utility Box
- 6. Air Filter Box

# LOCATION OF KEY PARTS - LEFT SIDE VIEW

- 1. Left Trafficator Front
- 2. Electrical & Tool Box
- 3. Left Trafficator Rear
- 4. Center Stand
- 5. Side Stand
- 6. Battery Cover
- 7. Gear Change Pedal
- 8. Spark Plug
- 9. Horn