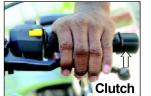

### USING ELECTRIC START

- Depress and Hold the Clutch Lever.
- Press Starter Button and hold till Engine starts. Do not release the button before Engine starts.

#### NOTE

- Release the Starter button as soon as the Engine starts.
- If Engine does not start, wait for 30 seconds before pressing the starter switch.
- A Clutch switch is provided in the system for the safety of the rider. When the motorcycle is in gear, the motorcycle cannot be started. To start in gear depress the clutch lever and press Starter button to start engine.
- Warm up engine for 2 minutes.
- Depress clutch lever.
- Press gear pedal with toe to engage 1<sup>st</sup> gear.
- Gently open throttle and release clutch lever simultaneously. If clutch is released suddenly, the engine may stall and cause the motorcycle to move with a jerk.
- To shift to 2<sup>nd</sup> and higher gears close throttle, depress clutch lever and press the gear pedal with heel.