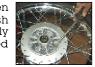

### INSPECTION OF TYRES AND WHEELS

 Inspect the tyres periodically for tread wear, cracks and cuts.

| Minimum tr       | ead depth :      |
|------------------|------------------|
| Front tyre : 1mm | Rear tyre : 2 mm |

- Check and remove stone, splinters, nails or other particles embedded in the tyre treads.
- Periodically inspect wheels for spokes breakage and wheel rim run out.
- Check proper seating of the tyre beading on the rim whenever the tyre is reassembled.
- Use only recommended tyres & tubes, inflated to correct air pressure.