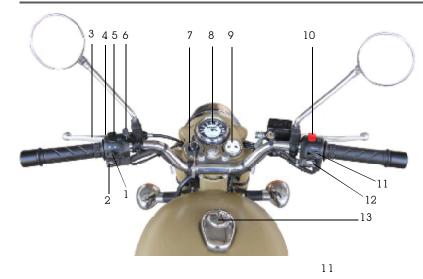

### LOCATION OF KEY PARTS - TOP VIEW

- 1. Turn Signal Switch
- 2. Horn Button
- 3. Clutch Lever
- 4. Day Flash Switch
- 5. Head Lamp Dip Switch
- 6. Manual Bistarter / Choke
- 7. Ignition Switch
- 8. Speedometer
- 9. Malfunction / Low Fuel Indicator
- 10. Engine Kill Switch
- 11. Pilot / Head Light Switch
- 12. E-Start Switch
- 13. Fuel Tank Cap