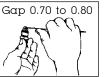

### SPARK PLUG

CLEANING AND ADJUSTING PLUG GAP

- Two spark plugs are provided in your motorcycle.
- Remove spark plug using the plug spanner and tommy bar.
- Clean the insulator tip and electrodes of the plug carefully.
- Check and set the electrode gap between 0.70 to 0.80 mm.