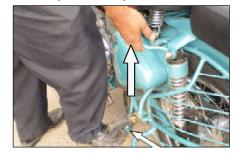

### FRONT WHEEL REMOVAL

- Place motorcycle on center stand, on a firm flat surface. Place a wooden block below the front end of the engine to support the motorcycle so that the front wheel is off the ground.
- Disconnect speedo cable.

 Loosen the pinch bolt on the right fork guide.

 Hold front axle by spanner and loosen axle nut then remove nut along with washer.

> Tap and remove the front wheel spindle from the right

Tilt the motorcycle to right side and take out the wheel along with speedo drive and

right side spacer.

28

side.

- Take out Speedo drive and bush on the right side.
- Place a 4 mm thick wooden piece or cardboard sheet between the brake pads to avoid brake pads getting locked.

### CAUTION

Do not press the front brake lever when wheel is removed as this will result in brake pads getting locked.