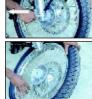

### FRONT WHEEL REMOVAL

- Place motorcycle on center stand, on a firm flat surface. Place a wooden block below the front end of the engine to support the motorcycle so that the front wheel is off the ground.
- Disconnect speedo cable.

 Loosen the pinch bolt on the right fork guide.

 Hold front axle by spanner and loosen axle nut then remove nut along with washer.

> Tap and remove the front wheel spindle from the right

Tilt the motorcycle to right side and take out the wheel along with speedo drive and

right side spacer.

28

side.

- Take out Speedo drive and bush on the right side.
- Place a 4 mm thick wooden piece or cardboard sheet between the brake pads to avoid brake pads getting locked.