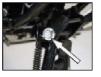

#### SPARK PLUG

#### CLEANING AND ADJUSTING PLUG GAP

- Remove the spark plug cap from the spark plug.
- Remove spark plug using the plug spanner and tommy bar.
- Clean the insulator tip and electrodes of the plug carefully.
- Check and set the electrode gap between 0.80 to 0.90 mm.