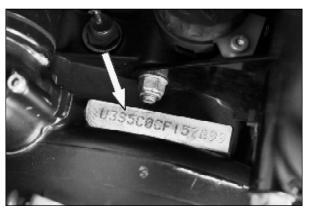

# FRAME NUMBER

Punched on steering head tube right side.

# ENGINE NUMBER

Punched on crankcase left top side.