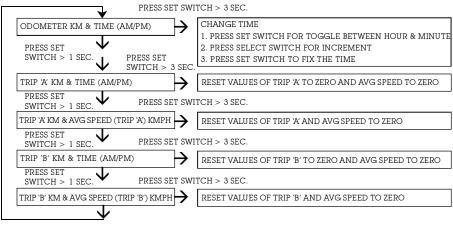

### ODOMETER MODE

Odometer mode is a initial mode. It displays odometer and time.

### TRIP METER MODE

A brief push (less than one second) on the "SELECT" button switches the display from odometer to Trip meter (TRIP A)

### TRIP METER AVG SPEED MODE

Again press the "SELECT" button switches the display from "TRIP A" to "TRIP A AVG".

Again press the "SELECT" button switches the display from "TRIP A AVG" to "TRIP B".

Again press the "SELECT" button switches the display from "TRIP B" to "TRIP B AVG".

### RESET TRIP METER

- 1. Change TRIP A/B as a current mode.
- Press the "SET" button (more than 3 Seconds).
- 3. Automatically the display will be zero

### **CLOCK**

The clock indicates the Hours/ Minutes and AM/PM.

### RESET CLOCK

- 1. Change Odometer/as a current mode.
- 2. Press the "SET" button (more than 3 Seconds).
- 3. The Hours will be blinking, and press the "SELECT" button to change the Hours.
- 4. Again press the "SET" button (more than 3 seconds)
- 5. The Minutes will be blinking, then press the "SELECT" button to change the Minutes