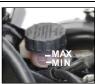

 Brake fluid level is above the "MIN" mark in the master cylinder

FRONT BRAKE

REAR BRAKE

#### BRAKE FLUID

FRONT BRAKE

REAR BRAKE

Check if oil is below 'MIN' level. To top Up, remove cover and diaphragm, then top up with DOT 4 as specified.