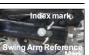

#### REAR WHEEL REMOVAL

- Place the motorcycle on center stand on a firm and flat surface.
- Note the alignment index marks in the both side of swing arm.
- Remove wheel spindle from left side as shown.
- Remove the brake hose pipe from the swing arm clips.
- Remove the caliper assembly with bracket by pulling out from the swing arm slot.
- Place the wooden piece/card board sheet in between the brake pads.
- Remove the left side spacer from rear wheel hub.
- Tilt motorcycle to right side and slide out rear wheel.

#### NOTE

Ensure the brake disc is located in between the brake pads.

- Align the caliper bracket, wheel and swing arm holes all are in one line.
- Insert and tap the rear wheel axle gently from left side.

### CAUTION

Do not force the spindle into the wheel as the threads may get damaged. Tap it through the wheel gently.

 Note the alignment index marks in the both side of swing arm.

■ Fix the brake hose pipe in swing arm clips properly.