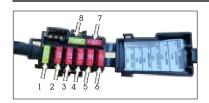

| Fuse ID<br>Number | Colour      | Rating | Remarks           |
|-------------------|-------------|--------|-------------------|
| 1                 | Light Green | 20 A   | Charging Fuse     |
| 2                 | Red         | 10 A   | Tail lamp Fuse    |
| 3                 | Red         | 10 A   | Ignition TCI Fuse |
| 4                 | Red         | 10 A   | Signalling Fuse   |
| 5                 | Red         | 10 A   | Horn Fuse         |
| 6                 | Red         | 10 A   | Headlamp          |
| 7                 | Red         | 10 A   | Spare Fuse        |
| 8                 | Light Green | 20 A   | Spare Fuse        |