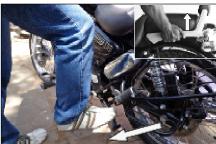

#### FRONT WHEEL REMOVAL

- Support front end of engine suitably such that the front wheel is free off the ground.
- Loosen pinch bolt on right fork end with 6 mm Allen key.
- Hold spindle on right side and remove spindle nut and washer from left side.
- Support wheel and pull out spindle from right side.
- Remove wheel along with wheel speed sensor and spacer.
- Remove speedo sensor.

### CAUTION

Do not press the front brake lever when wheel is removed as this will result in the brake pads coming too far out of the brake caliper.

Place a 4 mm thick wooden piece or cardboard sheet between the brake pads to avoid pads activation in the event the front brake lever is accidently pressed.

### FRONT WHEEL REASSEMBLY

- Remove the wooden / card -board spacer placed between the brake pads
- Locate wheel speed sensor lugs on the hub slot carefully.
- Position wheel along with wheel speed sensor and spacer on left side between the front fork legs, ensuring the brake disc is located between the brake pads.

- Insert wheel spindle from right fork end.
- Position wheel speed sensor such that it is parallel to ground.
  - Hold spindle on right side, locate washer and nut on spindle on left side and tighten firmly.
- Tighten pinch bolt on right fork end.

- Rotate wheel and check for smooth rotation and proper working of speedometer.
- Press brake lever and check front brake for efficiency.