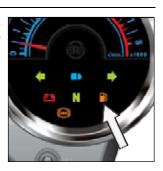

### DIGITAL INSTRUMENT CLUSTER

| 1.Speedometer                 | ◆ Turn Signal Indicator Left |
|-------------------------------|------------------------------|
| 2. r/min. (Tacho) Meter       | High Beam Indicator          |
| 2.1/111111 (140110) 1110101   | Turn Signal Indicator Right  |
| 3. Alpha-Numeric Display Unit | Low Fuel Indicator           |
| 4. Select Button              | Neutral Indicator            |
|                               | Low Battery Indicator        |
| 5. Set Button                 | ABS Tell Tale                |

### ALPHA-NUMERIC DISPLAY UNIT

This unit in the speedometer consists of

- 1. Odometer
- 2. Trip A /AVG speed of Trip A
- 3. Trip B /AVG speed of Trip B
- 4. Clock
- 5. Fuel level indicator
- 6. Service Reminder

### FUEL LEVEL INDICATOR

The fuel level indicator indicates the level of fuel in the fuel tank. The display bars of the fuel

When the last bar blink starts(Fuel capacity is less than 5.5 liters refuel as soon as possible). Low fuel indicator will glow continuously. Indication will turn off as soon as the last bar blink stops.

### WARNING

When all the segments of the fuel level indicator blinks, indication will glow continuously in this case please contact nearest dealer to check the fuel level indication system.

1088™