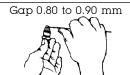

#### CLEANING AND ADJUSTING PLUG GAP

- Remove the spark plug cap from the spark plug.
- Remove spark plug using the plug spanner and tommy bar.
- Clean the insulator tip and electrodes of the plug carefully.
- Check and set the electrode gap between 0.80 to 0.90 mm.