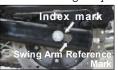

#### REAR WHEEL REMOVAL

- Place the motorcycle on center stand on a firm and flat surface.
- Note the alignment index marks in the both side of swing arm.
- Remove wheel spindle from left side as shown.
- Remove the brake hose pipe from the swing arm clips.
- Remove the caliper assembly with bracket by pulling out from the swing arm slot.
- Place the wooden piece/card board sheet in between the brake pads.
- Remove the left side spacer from rear wheel hub.
- Tilt motorcycle to right side and slide out rear wheel.

### CAUTION

Do not force the spindle into the wheel as the threads may get damaged. Tap it through the wheel gently.

 Note the alignment index marks in the both side of swing arm.

■ Fix the brake hose pipe in swing arm clips properly.