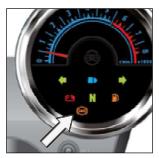

### DIGITAL INSTRUMENT CLUSTER

| 1.Speedometer                 | ◆ Turn Signal Indicator Left |
|-------------------------------|------------------------------|
| 2. r/min. (Tacho) Meter       | High Beam Indicator          |
| 2.1/111111 (140110) 1110101   | Turn Signal Indicator Right  |
| 3. Alpha-Numeric Display Unit | Low Fuel Indicator           |
| 4. Select Button              | Neutral Indicator            |
|                               | Low Battery Indicator        |
| 5. Set Button                 | ABS Tell Tale                |

ABS MIL: Will be continuously 'ON' during initial check up (until or after vehicle running for a particular distance/speed) and will turn 'OFF' if system is ok, then will light up again in case of any ABS system malfunction.

An ABS indicator lamp is provided in the console (as shown in adjacent image) to warn the rider in the event of any malfunction of the ABS.

When the ignition and kill switch are switched 'ON', the ABS sign light up and remain 'ON' till the motorcycle attains a speed of 5 Kmph (3MPH) and switch 'OFF'. This indicates the ABS is working properly. In the event the lamp does not switch 'OFF' and remains continously 'ON' at higher speeds, it is recommended not to drive the motorcycle and get the brake system inspected and corrected through a nearest authorized Royal Enfield Distributor. Failure to do so can result in a serious injuries and loss of life.