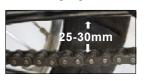

#### DRIVE CHAIN TENSION (Free Play 25-30mm)

- Place motorcycle on its center stand on a firm & flat surface.
- Measure the drive chain free play on the top run of the chain.
- lacktriangle The recommended free play is 25 to 30 mm.

To adjust the free play:

- Loosen rear wheel spindle nut.
- Loosen rear sprocket stub axle nut.
- Loosen lock nuts of the chain adjuster on both ends of the swing arm.
- Tighten / loosen the adjuster nut on right swing arm end, to reduce / increase free play.
- Rotate wheel slowly and check chain free play at the top run to be between 25 - 30 mm.