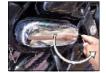

### SIDE DECOR

Removing left or right side decor 4 mm allen key is used.

■ The allen key is located in the battery carrier rubber strap (as shown in fig.).

- There are 2 cable hooks, Black & Yellow on right side of the battery (below the hook, Index mark "R" - Rider & "P"-Pillion).
- For TBX single cable hook provided.