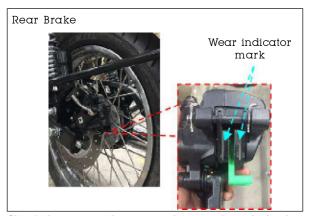

### BRAKE PAD WEAR

Brake pad wear depends upon the severity of usage, the type of riding and road condition.

Check the wear indicator mark on each pad. if either pad is worn to the wear indicator mark. replace both pads as set. Visit royal enfield dealer for this service.

Check the wear indicator mark on each pad. if either pad is worn to the wear indicator mark. replace both pads as set. Visit royal enfield dealer for this service.

BLADE FUSE USAGE LIST - REGULAR TB 350