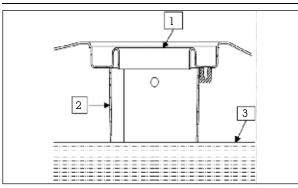

### FUEL TANK

- 1. Fuel Tank Mouth
- Splash Arrestor
- 3. Maximum Fuel Level

# WARNING

Do not overfill the fuel tank. Fill upto maximum fuel level & stop filling when the fuel reaches the bottom of Splash Arrestor. Failure to do so will lead to canister damage Or can cause fuel spill out of fuel tank.