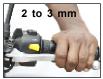

#### ADJUSTMENTS - CLUTCH LEVER FREE PLAY

Clutch Lever (free play 2 - 3 mm).

- Loosen the cable outer lock nut (A).
- Turn the Nut (B) Clockwise to reduce the play or Anticlockwise to increase the free play.
- Check free play 2 to 3 mm at Clutch lever pivot on handle bar end.
- Tighten lock nut (A) after adjustment is done.