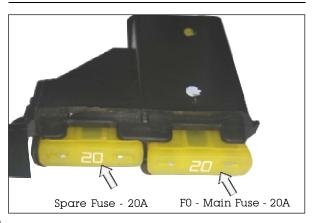

RELAY STARTER - FUSE COMMON FOR BOTH 350 & 500CC - REGULAR MODELS

### **FUSE**

- Open the left tool box.
- Replace the required fuse with the spare fuse available in the fuse carrier.
- The blade fuses are located in the carrier and differently coloured for identification.

#### NOTE

Please ensure to replace a spare fuse in the holder at the earliest opportunity.