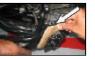

#### FRONT WHEEL REMOVAL

- Support front end of engine suitably such that the front wheel is free off the ground.
- Loosen pinch bolt on right fork end with 6 mm Allen key.
- Hold spindle on right side and remove spindle nut and washer from left side.
- Support wheel and pull out spindle from right side.
- Remove wheel along with wheel speed sensor and spacer.
- Remove speedo sensor.

### CAUTION

Do not press the front brake lever when wheel is removed as this will result in the brake pads coming too far out of the brake caliper.

Place a 4 mm thick wooden piece or cardboard sheet between the brake pads to avoid pads activation in the event the front brake lever is accidently pressed.

### FRONT WHEEL REASSEMBLY

- Remove the wooden / card -board spacer placed between the brake pads
- Locate wheel speed sensor lugs on the hub slot carefully.
- Position wheel along with wheel speed sensor and spacer on left side between the front fork legs, ensuring the brake disc is located between the brake pads.

- Insert wheel spindle from right fork end.
- Position wheel speed sensor such that it is parallel to ground.
  - Hold spindle on right side, locate washer and nut on spindle on left side and tighten firmly.
- Tighten pinch bolt on right fork end.

- Rotate wheel and check for smooth rotation and proper working of speedometer.
- Press brake lever and check front brake for efficiency.