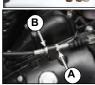

### SIDE DECOR

Removing left or right side decor 4 mm allen key is used.

■ The allen key is located in the battery carrier rubber strap (as shown in fig.).

- There are 2 cable hooks, Black & Yellow on right side of the battery (below the hook, Index mark "R" - Rider & "P"-Pillion).
- For TBX single cable hook provided.