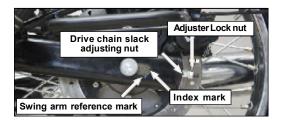

#### DRIVE CHAIN TENSION (Free Play 25-30mm)

- Place motorcycle on its center stand on a firm & flat surface.
- Measure the drive chain free play on the top run of the chain.
- lacktriangle The recommended free play is 25 to 30 mm.

To adjust the free play:

- Loosen rear wheel spindle nut.
- Loosen rear sprocket stub axle nut.
- Loosen lock nuts of the chain adjuster on both ends of the swing arm.
- Tighten / loosen the adjuster nut on right swing arm end, to reduce / increase free play.
- Rotate wheel slowly and check chain free play at the top run to be between 25 - 30 mm.

Note the matching index marks on right swing arm and chain adjuster and tighten / loosen adjuster nut on left swing arm side, to ensure the marks on both sides are at the same position.

- Tighten the lock nuts against the adjuster nuts, taking care not to disturb the adjuster nut settings.
- Tighten rear sprocket stub axle nut and wheel spindle nut to a torque of 7 Kg-m.