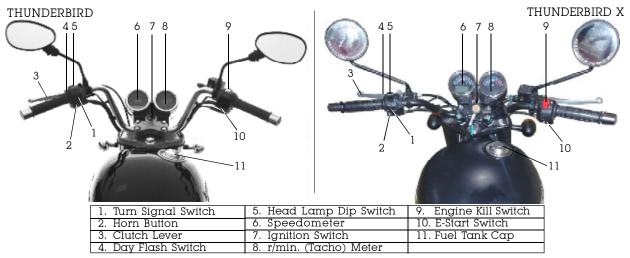

### TURN SIGNAL SWITCH

← Left turn signal ON

Right turn signal ON

### HORN

### DIMMER SWITCH

### DAY FLASH

Press for Head Light Flash

### DIGITAL INSTRUMENT CLUSTER

| 1.Speedometer                 | ◆ Turn Signal Indicator Left |
|-------------------------------|------------------------------|
| 2. r/min. (Tacho) Meter       | High Beam Indicator          |
| 2.1/111111 (140110) 1110101   | Turn Signal Indicator Right  |
| 3. Alpha-Numeric Display Unit | Low Fuel Indicator           |
| 4. Select Button              | Neutral Indicator            |
|                               | Low Battery Indicator        |
| 5. Set Button                 | ABS Tell Tale                |

### FUEL TAP

∏ Main ON

C OFF

•

Reserve ON

# CHOKE

ON OFF

### E-START SWITCH

Depress & hold till engine starts

### ENGINE STOP SWITCH