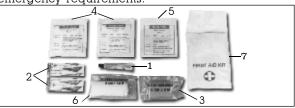

# **TOOLS & FIRST AID KIT**

The tool kit is located in the left side Electrical box of the motorcycle.

# NOTE

Allen key 4 mm was placed below the seat lock hook at the right side of battery.

| S.No. | Description                | Qty. |
|-------|----------------------------|------|
| 1.    | Tool bag                   | 1    |
| 2.    | Screw driver O6 X 160      | 1    |
| 3.    | Tommy bar                  | 1    |
| 4.    | Box spanner 21 X 24        | 1    |
| 5.    | Tool-Spark plug            | 1    |
| 6.    | Double end spanner 14 X 15 | 1    |
| 7.    | Double end spanner 10 X 12 | 1    |
| 8.    | Allen Key 4 mm             | 1    |

A first aid kit is provided with the motorcyle for any emergency requirements.

| S.No. | Description                            | Qty. |
|-------|----------------------------------------|------|
| 1.    | Antiseptic cream 5 gms                 | 1    |
| 2.    | Wash proof plaster 1.9 cm x 7.2 cm     | 2    |
| 3.    | Gauze bandage 5 cm x 2 cm              | 1    |
| 4.    | Sterilized Gauze Swab 5 cm x 5 cm      | 2    |
| 5.    | Sterilized elastic plaster 7 cm x 6 cm | 1    |
| 6.    | Elastic Gauze bandage 8 cm x 1 mtr.    | 1    |
| 7.    | First aid kit pouch                    | 1    |