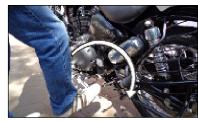

#### REAR WHEEL REMOVAL

- Place the motorcycle on center stand on a firm and flat surface.
- Note the alignment index marks in the both side of swing arm.
- Remove wheel spindle from left side as shown.
- Remove the brake hose pipe from the swing arm clips.
- Remove the caliper assembly with bracket by pulling out from the swing arm slot.
- Place the wooden piece/card board sheet in between the brake pads.
- Remove the left side spacer from rear wheel hub.
- Tilt motorcycle to right side and slide out rear wheel.

#### REAR WHEEL REASSEMBLY

- Ensure the four Cush rubbers are in position inside the rear wheel hub.
- Tilt motorcycle to right side and insert the wheel assembly between the swing arms.
- Position the rear wheel with cush rubber on the rear chain sprocket.
- Fix the left side spacer in rear wheel hub.
- Remove the wooden piece / card board sheet in between the brake pads.
- Insert the caliper assembly with bracket by matching the slots given in the caliper and swing arm.

#### NOTE

Ensure the brake disc is located in between the brake pads.

- Align the caliper bracket, wheel and swing arm holes all are in one line.
- Insert and tap the rear wheel axle gently from left side.

### CAUTION

Do not force the spindle into the wheel as the threads may get damaged. Tap it through the wheel gently.

 Note the alignment index marks in the both side of swing arm.

■ Fix the brake hose pipe in swing arm clips properly.

#### CAUTION

Please check the brake hose pipe routing from Reservoir to Master cylinder, Master cylinder to Rear wheel caliper.

There should not be any twist or pinch in routing which may affect braking performance.