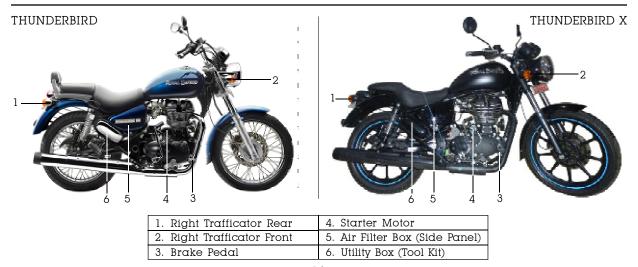

# LOCATION OF KEY PARTS

| 1. Left Trafficator Front     | 4. Left Trafficator Rear | 7. Center stand | 10. Spark Plug        |
|-------------------------------|--------------------------|-----------------|-----------------------|
| 2. Utility Box (Fuse Carrier) | 5. Canister              | 8. ABS Module   | 11. Gear Change Pedal |
| 3. Tail Lamp                  | 6. Battery Cover         | 9. Side Stand   | 12. Horn              |

### SIDE PANEL RIGHT

 Unscrew the indicated screw and then pull the side panel for opening the same.

### SIDE PANEL LEFT / BATTERY COVER

- Turn anti clockwise to open
- Pull the side panel outside for opening the same.