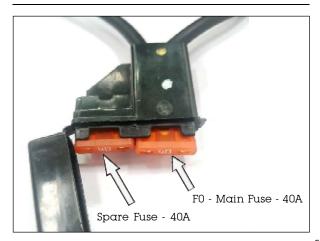

#### RELAY STARTER - FUSE BOX - TBX

### HARNESS MAIN CABLE FUSE BOX - TBX

| Descrption      | Rating                                                                                                                         |
|-----------------|--------------------------------------------------------------------------------------------------------------------------------|
| CHARGING FUSE   | 25A                                                                                                                            |
| Open            |                                                                                                                                |
| IGNITION - TCI  | 10A                                                                                                                            |
| SIGNALLING FUSE | 15A                                                                                                                            |
| SPARE FUSE      | 5A                                                                                                                             |
| LIGHTING FUSE   | 15A                                                                                                                            |
| ABS MAIN 1      | 15A                                                                                                                            |
| ABS MAIN 2      | 10A                                                                                                                            |
| ABS ECU         | 5A                                                                                                                             |
| SPARE FUSE      | 10A                                                                                                                            |
| SPARE FUSE      | 15A                                                                                                                            |
| SPARE FUSE      | 25A                                                                                                                            |
|                 | CHARGING FUSE Open IGNITION - TCI SIGNALLING FUSE SPARE FUSE LIGHTING FUSE ABS MAIN 1 ABS MAIN 2 ABS ECU SPARE FUSE SPARE FUSE |