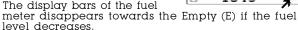

### FUEL LEVEL INDICATOR

The fuel level indicator indicates the level of fuel in the fuel tank. The display bars of the fuel

When the last bar blink starts(Fuel capacity is less than 5.5 liters refuel as soon as possible). Low fuel indicator will glow continuously. Indication will turn off as soon as the last bar blink stops.