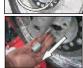

#### SPARK PLUG

#### CLEANING AND ADJUSTING PLUG GAP

- Remove the spark plug cap from the spark plug.
- Remove spark plug using the plug spanner and tommy bar.
- Clean the insulator tip and electrodes of the plug carefully.
- Check and set the electrode gap between 0.80 to 0.90 mm.

Refit the spark plug on the cylinder head and refit the spark plug cap on the spark plug.