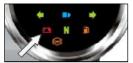

### TURN SIGNAL SWITCH

← Left turn signal ON

Right turn signal ON

### FUEL TAP

∏ Main ON

C OFF

•

Reserve ON

# CHOKE

ON OFF

### SIDE DECOR

Removing left or right side decor 4 mm allen key is used.

■ The allen key is located in the battery carrier rubber strap (as shown in fig.).

- There are 2 cable hooks, Black & Yellow on right side of the battery (below the hook, Index mark "R" - Rider & "P"-Pillion).
- For TBX single cable hook provided.