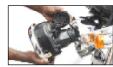

#### FRONT WHEEL REMOVAL

- Support front end of engine suitably such that the front wheel is free off the ground.
- Loosen pinch bolt on right fork end with 6 mm Allen key.
- Hold spindle on right side and remove spindle nut and washer from left side.
- Support wheel and pull out spindle from right side.
- Remove wheel along with wheel speed sensor and spacer.
- Remove speedo sensor.

### CAUTION

Do not press the front brake lever when wheel is removed as this will result in the brake pads coming too far out of the brake caliper.

Place a 4 mm thick wooden piece or cardboard sheet between the brake pads to avoid pads activation in the event the front brake lever is accidently pressed.

### FRONT WHEEL REASSEMBLY

- Remove the wooden / card -board spacer placed between the brake pads
- Locate wheel speed sensor lugs on the hub slot carefully.
- Position wheel along with wheel speed sensor and spacer on left side between the front fork legs, ensuring the brake disc is located between the brake pads.

- Insert wheel spindle from right fork end.
- Position wheel speed sensor such that it is parallel to ground.
  - Hold spindle on right side, locate washer and nut on spindle on left side and tighten firmly.
- Tighten pinch bolt on right fork end.

- Rotate wheel and check for smooth rotation and proper working of speedometer.
- Press brake lever and check front brake for efficiency.