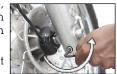

#### FRONT WHEEL REMOVAL

- Support front end of engine suitably such that the front wheel is free off the ground.
- Loosen pinch bolt on right fork end with 6 mm Allen key.
- Hold spindle on right side and remove spindle nut and washer from left side.
- Support wheel and pull out spindle from right side.
- Remove wheel along with wheel speed sensor and spacer.
- Remove speedo sensor.

### CAUTION

Do not press the front brake lever when wheel is removed as this will result in the brake pads coming too far out of the brake caliper.

Place a 4 mm thick wooden piece or cardboard sheet between the brake pads to avoid pads activation in the event the front brake lever is accidently pressed.

### FRONT WHEEL REASSEMBLY

- Remove the wooden / card -board spacer placed between the brake pads
- Locate wheel speed sensor lugs on the hub slot carefully.
- Position wheel along with wheel speed sensor and spacer on left side between the front fork legs, ensuring the brake disc is located between the brake pads.

- Insert wheel spindle from right fork end.
- Position wheel speed sensor such that it is parallel to ground.
  - Hold spindle on right side, locate washer and nut on spindle on left side and tighten firmly.
- Tighten pinch bolt on right fork end.