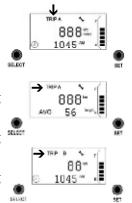

### TRIP METER MODE

A brief push (less than one second) on the "SELECT" button switches the display from odometer to Trip meter (TRIP A)

### TRIP METER AVG SPEED MODE

Again press the "SELECT" button switches the display from "TRIP A" to "TRIP A AVG".

Again press the "SELECT" button switches the display from "TRIP A AVG" to "TRIP B".

Again press the "SELECT" button switches the display from "TRIP B" to "TRIP B AVG".

### NOTE

After running of One kilometer only AVG TRIP A/B Speed will be displayed.