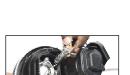

#### **BATTERY & MAINTENANCE**

- The Motorcycle is provided with 12V 8 AH MF battery.
- The battery must be periodically checked for Cleanliness and corrosion free terminals.

Positive Negative terminal

- Ensure the ignition switch and engine stop switch are in OFF position.
- Insert the key into the battery cover lock, turn clockwise and remove it.

#### REMOVAL OF BATTERY FROM THE MOTORCYCLE

- The battery is located on the left side of the motorcycle near the electrical box.
- Ensure motorcycle is parked on its centerstand, in a well ventilated area.

## **MARNING**

Always disconnect the Black negative (-) battery cable first and then the Red positive (+) cable while removing the battery connections.

#### REASSEMBLY OF BATTERY ON MOTORCYCLE

- Position the battery in the battery carrier.
- Ensure Ignition switch and engine stop switch are in OFF position.
- Connect the positive terminal (Red wire) first.
- Connect the negative terminal (Black wire) next.
- Smear the terminals with petroleum jelly. (Do not use grease in the battery terminals).
- Place the terminal boot / cap properly.
- Refit the carrier bracket.
- Refit left side panel & lock it.