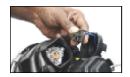

#### REAR WHEEL REMOVAL

- Place the motorcycle on center stand on a firm and flat surface.
- Note the alignment index marks in the both side of swing arm.
- Remove wheel spindle from left side as shown.
- Remove the brake hose pipe from the swing arm clips.
- Remove the caliper assembly with bracket by pulling out from the swing arm slot.
- Place the wooden piece/card board sheet in between the brake pads.
- Remove the left side spacer from rear wheel hub.
- Tilt motorcycle to right side and slide out rear wheel.

#### REAR WHEEL REASSEMBLY

- Ensure the four Cush rubbers are in position inside the rear wheel hub.
- Tilt motorcycle to right side and insert the wheel assembly between the swing arms.
- Position the rear wheel with cush rubber on the rear chain sprocket.
- Fix the left side spacer in rear wheel hub.
- Remove the wooden piece / card board sheet in between the brake pads.
- Insert the caliper assembly with bracket by matching the slots given in the caliper and swing arm.

#### NOTE

Ensure the brake disc is located in between the brake pads.

- Align the caliper bracket, wheel and swing arm holes all are in one line.
- Insert and tap the rear wheel axle gently from left side.

### CAUTION

Do not force the spindle into the wheel as the threads may get damaged. Tap it through the wheel gently.

 Note the alignment index marks in the both side of swing arm.

■ Fix the brake hose pipe in swing arm clips properly.