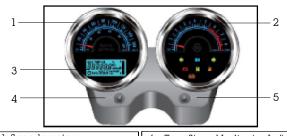

### DIGITAL INSTRUMENT CLUSTER

| 1.Speedometer                 | ◆ Turn Signal Indicator Left |
|-------------------------------|------------------------------|
| 2. r/min. (Tacho) Meter       | High Beam Indicator          |
| 2.1/111111 (140110) 1110101   | Turn Signal Indicator Right  |
| 3. Alpha-Numeric Display Unit | Low Fuel Indicator           |
| 4. Select Button              | Neutral Indicator            |
|                               | Low Battery Indicator        |
| 5. Set Button                 | ABS Tell Tale                |