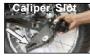

#### REAR WHEEL REMOVAL

- Place the motorcycle on center stand on a firm and flat surface.
- Note the alignment index marks in the both side of swing arm.
- Remove wheel spindle from left side as shown.
- Remove the brake hose pipe from the swing arm clips.
- Remove the caliper assembly with bracket by pulling out from the swing arm slot.
- Place the wooden piece/card board sheet in between the brake pads.
- Remove the left side spacer from rear wheel hub.
- Tilt motorcycle to right side and slide out rear wheel.

#### REAR WHEEL REASSEMBLY

- Ensure the four Cush rubbers are in position inside the rear wheel hub.
- Tilt motorcycle to right side and insert the wheel assembly between the swing arms.
- Position the rear wheel with cush rubber on the rear chain sprocket.
- Fix the left side spacer in rear wheel hub.
- Remove the wooden piece / card board sheet in between the brake pads.
- Insert the caliper assembly with bracket by matching the slots given in the caliper and swing arm.