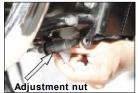

#### REAR BRAKE LIGHT SWITCH ADJUSTMENTS

The brake light glows once you press the brake pedal. If brake light is not glowing, check the brake light switch wire connection, bent/broken switch spring and connection with brake pedal.

If above are o.k., then do the adjustments as mentioned below:

Tighten / loosen the adjusting nut on the brake light switch such that the brake lamp comes on when the pedal is depressed by 25 mm.