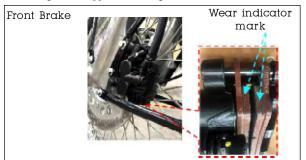

### BRAKE PAD WEAR

Brake pad wear depends upon the severity of usage, the type of riding and road condition.

Check the wear indicator mark on each pad. if either pad is worn to the wear indicator mark. replace both pads as set. Visit royal enfield dealer for this service.

Check the wear indicator mark on each pad. if either pad is worn to the wear indicator mark. replace both pads as set. Visit royal enfield dealer for this service.

BLADE FUSE USAGE LIST - REGULAR TB 350