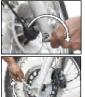

#### FRONT WHEEL REMOVAL

- Support front end of engine suitably such that the front wheel is free off the ground.
- Loosen pinch bolt on right fork end with 6 mm Allen key.
- Hold spindle on right side and remove spindle nut and washer from left side.
- Support wheel and pull out spindle from right side.
- Remove wheel along with wheel speed sensor and spacer.
- Remove speedo sensor.

### CAUTION

Do not press the front brake lever when wheel is removed as this will result in the brake pads coming too far out of the brake caliper.

Place a 4 mm thick wooden piece or cardboard sheet between the brake pads to avoid pads activation in the event the front brake lever is accidently pressed.