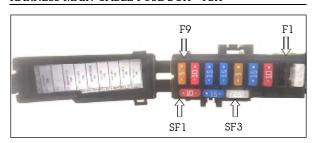

### HARNESS MAIN CABLE FUSE BOX - TBX

| Descrption      | Rating                                                                                                                         |
|-----------------|--------------------------------------------------------------------------------------------------------------------------------|
| CHARGING FUSE   | 25A                                                                                                                            |
| Open            |                                                                                                                                |
| IGNITION - TCI  | 10A                                                                                                                            |
| SIGNALLING FUSE | 15A                                                                                                                            |
| SPARE FUSE      | 5A                                                                                                                             |
| LIGHTING FUSE   | 15A                                                                                                                            |
| ABS MAIN 1      | 15A                                                                                                                            |
| ABS MAIN 2      | 10A                                                                                                                            |
| ABS ECU         | 5A                                                                                                                             |
| SPARE FUSE      | 10A                                                                                                                            |
| SPARE FUSE      | 15A                                                                                                                            |
| SPARE FUSE      | 25A                                                                                                                            |
|                 | CHARGING FUSE Open IGNITION - TCI SIGNALLING FUSE SPARE FUSE LIGHTING FUSE ABS MAIN 1 ABS MAIN 2 ABS ECU SPARE FUSE SPARE FUSE |