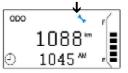

### FUEL LEVEL INDICATOR

The fuel level indicator indicates the level of fuel in the fuel tank. The display bars of the fuel

When the last bar blink starts(Fuel capacity is less than 5.5 liters refuel as soon as possible). Low fuel indicator will glow continuously. Indication will turn off as soon as the last bar blink stops.

### WARNING

When all the segments of the fuel level indicator blinks, indication will glow continuously in this case please contact nearest dealer to check the fuel level indication system.

1088™

### NOTE

If the last bar of the fuel meter is blinking continuously after fueling, visit the Royal Enfield Authorised Dealer / Service Center check the electrical system.