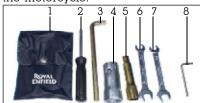

# **TOOLS & FIRST AID KIT**

The tool kit is located in the left side Electrical box of the motorcycle.

# NOTE

Allen key 4 mm was placed below the seat lock hook at the right side of battery.

| S.No. | Description                | Qty. |
|-------|----------------------------|------|
| 1.    | Tool bag                   | 1    |
| 2.    | Screw driver O6 X 160      | 1    |
| 3.    | Tommy bar                  | 1    |
| 4.    | Box spanner 21 X 24        | 1    |
| 5.    | Tool-Spark plug            | 1    |
| 6.    | Double end spanner 14 X 15 | 1    |
| 7.    | Double end spanner 10 X 12 | 1    |
| 8.    | Allen Key 4 mm             | 1    |