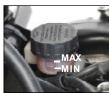

 Brake fluid level is above the "MIN" mark in the master cylinder

FRONT BRAKE

REAR BRAKE

#### BRAKE FLUID

FRONT BRAKE

REAR BRAKE

Check if oil is below 'MIN' level. To top Up, remove cover and diaphragm, then top up with DOT 4 as specified.