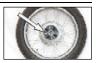

#### INSPECTION OF TYRES AND WHEELS

 Inspect the tyres periodically for tread wear, cracks and cuts.

| Minimum tr       | ead depth :      |
|------------------|------------------|
| Front tyre : 1mm | Rear tyre : 2 mm |

- Check and remove stone, splinters, nails or other particles embedded in the tyre treads.
- Periodically inspect wheels for spokes breakage and wheel rim run out.
- Check proper seating of the tyre beading on the rim whenever the tyre is reassembled.
- Use only recommended tyres & tubes, inflated to correct air pressure.

|              | Front                            | Rear                             |
|--------------|----------------------------------|----------------------------------|
| Solo         | 1.41 kg/cm <sup>2</sup> (20 PSI) | 2.11 kg/cm <sup>2</sup> (30 PSI) |
| With Pillion | 1.55 kg/cm² (22 PSI)             | 2.25 kg/cm <sup>2</sup> (32 PSI) |